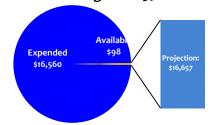

## Projection and Actuals Workbook

|      |                                             | ORIGINAL            |            |                             |            |                     |            | Projecteo              |           |                                          | d Goals |  |
|------|---------------------------------------------|---------------------|------------|-----------------------------|------------|---------------------|------------|------------------------|-----------|------------------------------------------|---------|--|
| BA   | Facility                                    | SFY18 Proj Total \$ |            | SFY18 Revised<br>Projection |            | Expended 01/26/2018 |            | Projected<br>Available |           | Pay Period Not<br>to Exceed <sup>®</sup> |         |  |
| 3706 | MEDICAL ADMINISTRATION                      | \$                  | 1,368,606  | \$                          | 1,279,864  | \$                  | 855,164    | \$                     | 424,700   | \$                                       | 38,609  |  |
| 3762 | HIGH DESERT STATE PRISON                    | *                   | 5,294,689  | \$                          | 3,455,526  | \$<br>\$            | 2,841,084  | \$                     | 614,442   | \$                                       | 55,858  |  |
| 3717 | NORTHERN NEVADA CORRECTIONAL CENTER         | *                   | 2,485,727  | Ť.                          | 1,711,714  | *                   | 1,416,246  | \$                     | 295,468   | \$                                       | 26,861  |  |
|      |                                             | •                   |            | \$                          |            | Ť                   |            |                        |           |                                          |         |  |
| 3738 | SOUTHERN DESERT CORRECTIONAL CENTER         | \$                  | 2,247,562  | \$                          | 1,655,549  | \$                  | 1,180,716  | \$                     | 474,834   | \$                                       | 43,167  |  |
| 3751 | ELY STATE PRISON                            | \$                  | 3,064,566  | \$                          | 2,140,753  | \$                  | 1,667,914  | \$                     | 472,838   | \$                                       | 42,985  |  |
| 3761 | FLORENCE MCCLURE WOMENS CORRECTIONAL CENTER | \$                  | 1,707,573  | \$                          | 1,154,488  | \$                  | 921,492    | \$                     | 232,997   | \$                                       | 21,182  |  |
| 3710 | DIRECTOR'S OFFICE                           | \$                  | 464,699    | \$                          | 402,061    | \$                  | 281,583    | \$                     | 120,479   | \$                                       | 10,953  |  |
| 3759 | LOVELOCK CORRECTIONAL CENTER ***            | \$                  | 1,088,323  | \$                          | 1,028,323  | \$                  | 704,273    | \$                     | 324,050   | \$                                       | 29,459  |  |
| 3716 | VARM SPRINGS CORRECTIONAL CENTER            | \$                  | 306,220    | \$                          | 257,591    | \$                  | 178,668    | \$                     | 78,922    | \$                                       | 7,175   |  |
| 3724 | NORTHERN NEVADA TRANSITIONAL HOUSING        | \$                  | 37,152     | \$                          | 26,731     | \$                  | 19,563     | \$                     | 7,168     | \$                                       | 652     |  |
| 3760 | CASA GRANDE TRANSITIONAL HOUSING            | \$                  | 75,078     | \$                          | 57,014     | \$                  | 39,165     | \$                     | 17,848    | \$                                       | 1,623   |  |
| 3739 | VELLS CONSERVATION CAMP **                  | \$                  | 133,156    | \$                          | 121,998    | \$                  | 91,012     | \$                     | 30,987    | \$                                       | 2,817   |  |
| 3711 | CORRECTIONAL PROGRAMS                       | \$                  | 24,944     | \$                          | 16,657     | \$                  | 16,560     | \$                     | 98        | \$                                       | 9       |  |
| 3715 | SOUTHERN NEVADA CORRECTIONAL CENTER         | \$                  | 5,520      | \$                          | 4,290      | \$                  | 2,760      | \$                     | 1,530     | \$                                       | 139     |  |
| 3752 | CARLIN CONSERVATION CAMP ***                | \$                  | 309,761    | \$                          | 309,761    | \$                  | 128,578    | \$                     | 181,183   | \$                                       | 16,471  |  |
|      |                                             | \$                  | 18,613,577 | \$                          | 13,622,321 | \$                  | 10,344,778 | \$                     | 3,277,543 | \$                                       | 297,958 |  |