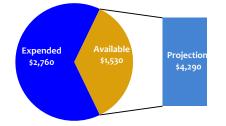

## Projection and Actuals Workbook

|      |                                             | ORIGINAL            |            |                             |            |                     |            | Projecteo              |           |                                          | d Goals |  |
|------|---------------------------------------------|---------------------|------------|-----------------------------|------------|---------------------|------------|------------------------|-----------|------------------------------------------|---------|--|
| BA   | Facility                                    | SFY18 Proj Total \$ |            | SFY18 Revised<br>Projection |            | Expended 01/26/2018 |            | Projected<br>Available |           | Pay Period Not<br>to Exceed <sup>®</sup> |         |  |
| 3706 | MEDICAL ADMINISTRATION                      | \$                  | 1,368,606  | \$                          | 1,279,864  | \$                  | 855,164    | \$                     | 424,700   | \$                                       | 38,609  |  |
| 3762 | HIGH DESERT STATE PRISON                    | *                   | 5,294,689  | \$                          | 3,455,526  | \$<br>\$            | 2,841,084  | \$                     | 614,442   | \$                                       | 55,858  |  |
| 3717 | NORTHERN NEVADA CORRECTIONAL CENTER         | *                   | 2,485,727  | Ť.                          | 1,711,714  | *                   | 1,416,246  | \$                     | 295,468   | \$                                       | 26,861  |  |
|      |                                             | •                   |            | \$                          |            | Ť                   |            |                        |           |                                          |         |  |
| 3738 | SOUTHERN DESERT CORRECTIONAL CENTER         | \$                  | 2,247,562  | \$                          | 1,655,549  | \$                  | 1,180,716  | \$                     | 474,834   | \$                                       | 43,167  |  |
| 3751 | ELY STATE PRISON                            | \$                  | 3,064,566  | \$                          | 2,140,753  | \$                  | 1,667,914  | \$                     | 472,838   | \$                                       | 42,985  |  |
| 3761 | FLORENCE MCCLURE WOMENS CORRECTIONAL CENTER | \$                  | 1,707,573  | \$                          | 1,154,488  | \$                  | 921,492    | \$                     | 232,997   | \$                                       | 21,182  |  |
| 3710 | DIRECTOR'S OFFICE                           | \$                  | 464,699    | \$                          | 402,061    | \$                  | 281,583    | \$                     | 120,479   | \$                                       | 10,953  |  |
| 3759 | LOVELOCK CORRECTIONAL CENTER ***            | \$                  | 1,088,323  | \$                          | 1,028,323  | \$                  | 704,273    | \$                     | 324,050   | \$                                       | 29,459  |  |
| 3716 | VARM SPRINGS CORRECTIONAL CENTER            | \$                  | 306,220    | \$                          | 257,591    | \$                  | 178,668    | \$                     | 78,922    | \$                                       | 7,175   |  |
| 3724 | NORTHERN NEVADA TRANSITIONAL HOUSING        | \$                  | 37,152     | \$                          | 26,731     | \$                  | 19,563     | \$                     | 7,168     | \$                                       | 652     |  |
| 3760 | CASA GRANDE TRANSITIONAL HOUSING            | \$                  | 75,078     | \$                          | 57,014     | \$                  | 39,165     | \$                     | 17,848    | \$                                       | 1,623   |  |
| 3739 | VELLS CONSERVATION CAMP **                  | \$                  | 133,156    | \$                          | 121,998    | \$                  | 91,012     | \$                     | 30,987    | \$                                       | 2,817   |  |
| 3711 | CORRECTIONAL PROGRAMS                       | \$                  | 24,944     | \$                          | 16,657     | \$                  | 16,560     | \$                     | 98        | \$                                       | 9       |  |
| 3715 | SOUTHERN NEVADA CORRECTIONAL CENTER         | \$                  | 5,520      | \$                          | 4,290      | \$                  | 2,760      | \$                     | 1,530     | \$                                       | 139     |  |
| 3752 | CARLIN CONSERVATION CAMP ***                | \$                  | 309,761    | \$                          | 309,761    | \$                  | 128,578    | \$                     | 181,183   | \$                                       | 16,471  |  |
|      |                                             | \$                  | 18,613,577 | \$                          | 13,622,321 | \$                  | 10,344,778 | \$                     | 3,277,543 | \$                                       | 297,958 |  |