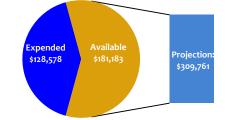

## Projection and Actuals Workbook

|      |                                             | ORIGINAL            |            |                             |            |                     |            | Projecteo              |           |                                          | d Goals |  |
|------|---------------------------------------------|---------------------|------------|-----------------------------|------------|---------------------|------------|------------------------|-----------|------------------------------------------|---------|--|
| BA   | Facility                                    | SFY18 Proj Total \$ |            | SFY18 Revised<br>Projection |            | Expended 01/26/2018 |            | Projected<br>Available |           | Pay Period Not<br>to Exceed <sup>®</sup> |         |  |
| 3706 | MEDICAL ADMINISTRATION                      | \$                  | 1,368,606  | \$                          | 1,279,864  | \$                  | 855,164    | \$                     | 424,700   | \$                                       | 38,609  |  |
| 3762 | HIGH DESERT STATE PRISON                    | *                   | 5,294,689  | \$                          | 3,455,526  | \$<br>\$            | 2,841,084  | \$                     | 614,442   | \$                                       | 55,858  |  |
| 3717 | NORTHERN NEVADA CORRECTIONAL CENTER         | *                   | 2,485,727  | Ť.                          | 1,711,714  | *                   | 1,416,246  | \$                     | 295,468   | \$                                       | 26,861  |  |
|      |                                             | •                   |            | \$                          |            | Ť                   |            |                        |           |                                          |         |  |
| 3738 | SOUTHERN DESERT CORRECTIONAL CENTER         | \$                  | 2,247,562  | \$                          | 1,655,549  | \$                  | 1,180,716  | \$                     | 474,834   | \$                                       | 43,167  |  |
| 3751 | ELY STATE PRISON                            | \$                  | 3,064,566  | \$                          | 2,140,753  | \$                  | 1,667,914  | \$                     | 472,838   | \$                                       | 42,985  |  |
| 3761 | FLORENCE MCCLURE WOMENS CORRECTIONAL CENTER | \$                  | 1,707,573  | \$                          | 1,154,488  | \$                  | 921,492    | \$                     | 232,997   | \$                                       | 21,182  |  |
| 3710 | DIRECTOR'S OFFICE                           | \$                  | 464,699    | \$                          | 402,061    | \$                  | 281,583    | \$                     | 120,479   | \$                                       | 10,953  |  |
| 3759 | LOVELOCK CORRECTIONAL CENTER ***            | \$                  | 1,088,323  | \$                          | 1,028,323  | \$                  | 704,273    | \$                     | 324,050   | \$                                       | 29,459  |  |
| 3716 | VARM SPRINGS CORRECTIONAL CENTER            | \$                  | 306,220    | \$                          | 257,591    | \$                  | 178,668    | \$                     | 78,922    | \$                                       | 7,175   |  |
| 3724 | NORTHERN NEVADA TRANSITIONAL HOUSING        | \$                  | 37,152     | \$                          | 26,731     | \$                  | 19,563     | \$                     | 7,168     | \$                                       | 652     |  |
| 3760 | CASA GRANDE TRANSITIONAL HOUSING            | \$                  | 75,078     | \$                          | 57,014     | \$                  | 39,165     | \$                     | 17,848    | \$                                       | 1,623   |  |
| 3739 | VELLS CONSERVATION CAMP **                  | \$                  | 133,156    | \$                          | 121,998    | \$                  | 91,012     | \$                     | 30,987    | \$                                       | 2,817   |  |
| 3711 | CORRECTIONAL PROGRAMS                       | \$                  | 24,944     | \$                          | 16,657     | \$                  | 16,560     | \$                     | 98        | \$                                       | 9       |  |
| 3715 | SOUTHERN NEVADA CORRECTIONAL CENTER         | \$                  | 5,520      | \$                          | 4,290      | \$                  | 2,760      | \$                     | 1,530     | \$                                       | 139     |  |
| 3752 | CARLIN CONSERVATION CAMP ***                | \$                  | 309,761    | \$                          | 309,761    | \$                  | 128,578    | \$                     | 181,183   | \$                                       | 16,471  |  |
|      |                                             | \$                  | 18,613,577 | \$                          | 13,622,321 | \$                  | 10,344,778 | \$                     | 3,277,543 | \$                                       | 297,958 |  |

#### **Overtime Targets By Budget Account**

High Desert: 3762

Northern Nevada Correction Center: 3717

Ely State Prison: 3751

Carlin Conservation Camp: 3752

Southern Desert Correctional Center: 3738

Southern Nevada Correction Center: 3715