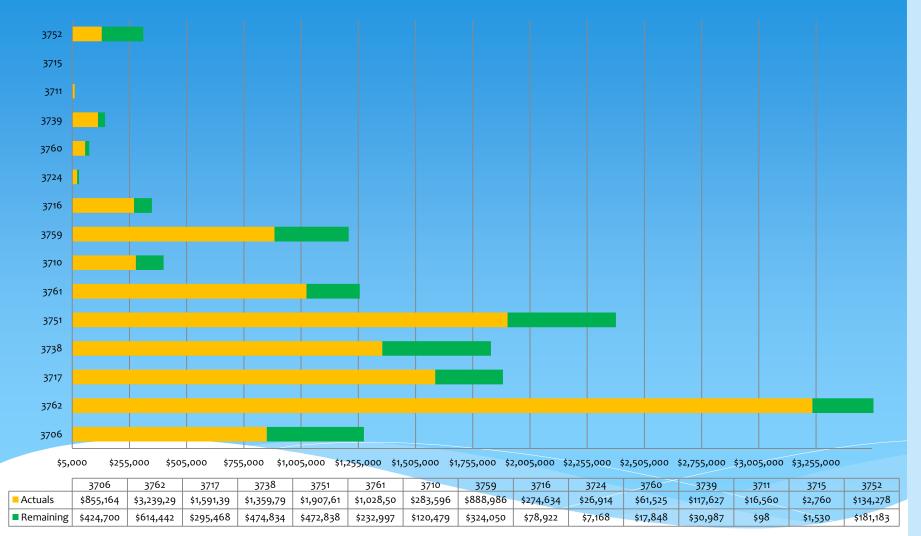

## Projection and Actuals Workbook

|      |                                             | ORIGINAL            |            |                             |            |                     |            | Projecteo              |           |                                          | d Goals |  |
|------|---------------------------------------------|---------------------|------------|-----------------------------|------------|---------------------|------------|------------------------|-----------|------------------------------------------|---------|--|
| BA   | Facility                                    | SFY18 Proj Total \$ |            | SFY18 Revised<br>Projection |            | Expended 01/26/2018 |            | Projected<br>Available |           | Pay Period Not<br>to Exceed <sup>®</sup> |         |  |
| 3706 | MEDICAL ADMINISTRATION                      | \$                  | 1,368,606  | \$                          | 1,279,864  | \$                  | 855,164    | \$                     | 424,700   | \$                                       | 38,609  |  |
| 3762 | HIGH DESERT STATE PRISON                    | *                   | 5,294,689  | \$                          | 3,455,526  | \$<br>\$            | 2,841,084  | \$                     | 614,442   | \$                                       | 55,858  |  |
| 3717 | NORTHERN NEVADA CORRECTIONAL CENTER         | *                   | 2,485,727  | Ť.                          | 1,711,714  | *                   | 1,416,246  | \$                     | 295,468   | \$                                       | 26,861  |  |
|      |                                             | •                   |            | \$                          |            | Ť                   |            |                        |           |                                          |         |  |
| 3738 | SOUTHERN DESERT CORRECTIONAL CENTER         | \$                  | 2,247,562  | \$                          | 1,655,549  | \$                  | 1,180,716  | \$                     | 474,834   | \$                                       | 43,167  |  |
| 3751 | ELY STATE PRISON                            | \$                  | 3,064,566  | \$                          | 2,140,753  | \$                  | 1,667,914  | \$                     | 472,838   | \$                                       | 42,985  |  |
| 3761 | FLORENCE MCCLURE WOMENS CORRECTIONAL CENTER | \$                  | 1,707,573  | \$                          | 1,154,488  | \$                  | 921,492    | \$                     | 232,997   | \$                                       | 21,182  |  |
| 3710 | DIRECTOR'S OFFICE                           | \$                  | 464,699    | \$                          | 402,061    | \$                  | 281,583    | \$                     | 120,479   | \$                                       | 10,953  |  |
| 3759 | LOVELOCK CORRECTIONAL CENTER ***            | \$                  | 1,088,323  | \$                          | 1,028,323  | \$                  | 704,273    | \$                     | 324,050   | \$                                       | 29,459  |  |
| 3716 | VARM SPRINGS CORRECTIONAL CENTER            | \$                  | 306,220    | \$                          | 257,591    | \$                  | 178,668    | \$                     | 78,922    | \$                                       | 7,175   |  |
| 3724 | NORTHERN NEVADA TRANSITIONAL HOUSING        | \$                  | 37,152     | \$                          | 26,731     | \$                  | 19,563     | \$                     | 7,168     | \$                                       | 652     |  |
| 3760 | CASA GRANDE TRANSITIONAL HOUSING            | \$                  | 75,078     | \$                          | 57,014     | \$                  | 39,165     | \$                     | 17,848    | \$                                       | 1,623   |  |
| 3739 | VELLS CONSERVATION CAMP **                  | \$                  | 133,156    | \$                          | 121,998    | \$                  | 91,012     | \$                     | 30,987    | \$                                       | 2,817   |  |
| 3711 | CORRECTIONAL PROGRAMS                       | \$                  | 24,944     | \$                          | 16,657     | \$                  | 16,560     | \$                     | 98        | \$                                       | 9       |  |
| 3715 | SOUTHERN NEVADA CORRECTIONAL CENTER         | \$                  | 5,520      | \$                          | 4,290      | \$                  | 2,760      | \$                     | 1,530     | \$                                       | 139     |  |
| 3752 | CARLIN CONSERVATION CAMP ***                | \$                  | 309,761    | \$                          | 309,761    | \$                  | 128,578    | \$                     | 181,183   | \$                                       | 16,471  |  |
|      |                                             | \$                  | 18,613,577 | \$                          | 13,622,321 | \$                  | 10,344,778 | \$                     | 3,277,543 | \$                                       | 297,958 |  |

## Projection and Actuals Snapshot

#### **Overtime Targets By Budget Account**

High Desert: 3762

Northern Nevada Correction Center: 3717

Ely State Prison: 3751

Carlin Conservation Camp: 3752

Southern Desert Correctional Center: 3738

Southern Nevada Correction Center: 3715

Correctional Programs: 3711

Lovelock Correctional Center: 3759

Warm Spring Correctional Center: 3716

#### **Overtime Targets By Budget Account**