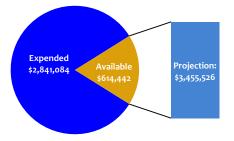

## Projection and Actuals Workbook

|      |                                             | ORIGINAL            |            |                             |            |                     |            | Projecteo              |           |                                          | d Goals |  |
|------|---------------------------------------------|---------------------|------------|-----------------------------|------------|---------------------|------------|------------------------|-----------|------------------------------------------|---------|--|
| BA   | Facility                                    | SFY18 Proj Total \$ |            | SFY18 Revised<br>Projection |            | Expended 01/26/2018 |            | Projected<br>Available |           | Pay Period Not<br>to Exceed <sup>®</sup> |         |  |
| 3706 | MEDICAL ADMINISTRATION                      | \$                  | 1,368,606  | \$                          | 1,279,864  | \$                  | 855,164    | \$                     | 424,700   | \$                                       | 38,609  |  |
| 3762 | HIGH DESERT STATE PRISON                    | *                   | 5,294,689  | \$                          | 3,455,526  | \$<br>\$            | 2,841,084  | \$                     | 614,442   | \$                                       | 55,858  |  |
| 3717 | NORTHERN NEVADA CORRECTIONAL CENTER         | *                   | 2,485,727  | Ť.                          | 1,711,714  | *                   | 1,416,246  | \$                     | 295,468   | \$                                       | 26,861  |  |
|      |                                             | •                   |            | \$                          |            | Ť                   |            |                        |           |                                          |         |  |
| 3738 | SOUTHERN DESERT CORRECTIONAL CENTER         | \$                  | 2,247,562  | \$                          | 1,655,549  | \$                  | 1,180,716  | \$                     | 474,834   | \$                                       | 43,167  |  |
| 3751 | ELY STATE PRISON                            | \$                  | 3,064,566  | \$                          | 2,140,753  | \$                  | 1,667,914  | \$                     | 472,838   | \$                                       | 42,985  |  |
| 3761 | FLORENCE MCCLURE WOMENS CORRECTIONAL CENTER | \$                  | 1,707,573  | \$                          | 1,154,488  | \$                  | 921,492    | \$                     | 232,997   | \$                                       | 21,182  |  |
| 3710 | DIRECTOR'S OFFICE                           | \$                  | 464,699    | \$                          | 402,061    | \$                  | 281,583    | \$                     | 120,479   | \$                                       | 10,953  |  |
| 3759 | LOVELOCK CORRECTIONAL CENTER ***            | \$                  | 1,088,323  | \$                          | 1,028,323  | \$                  | 704,273    | \$                     | 324,050   | \$                                       | 29,459  |  |
| 3716 | VARM SPRINGS CORRECTIONAL CENTER            | \$                  | 306,220    | \$                          | 257,591    | \$                  | 178,668    | \$                     | 78,922    | \$                                       | 7,175   |  |
| 3724 | NORTHERN NEVADA TRANSITIONAL HOUSING        | \$                  | 37,152     | \$                          | 26,731     | \$                  | 19,563     | \$                     | 7,168     | \$                                       | 652     |  |
| 3760 | CASA GRANDE TRANSITIONAL HOUSING            | \$                  | 75,078     | \$                          | 57,014     | \$                  | 39,165     | \$                     | 17,848    | \$                                       | 1,623   |  |
| 3739 | VELLS CONSERVATION CAMP **                  | \$                  | 133,156    | \$                          | 121,998    | \$                  | 91,012     | \$                     | 30,987    | \$                                       | 2,817   |  |
| 3711 | CORRECTIONAL PROGRAMS                       | \$                  | 24,944     | \$                          | 16,657     | \$                  | 16,560     | \$                     | 98        | \$                                       | 9       |  |
| 3715 | SOUTHERN NEVADA CORRECTIONAL CENTER         | \$                  | 5,520      | \$                          | 4,290      | \$                  | 2,760      | \$                     | 1,530     | \$                                       | 139     |  |
| 3752 | CARLIN CONSERVATION CAMP ***                | \$                  | 309,761    | \$                          | 309,761    | \$                  | 128,578    | \$                     | 181,183   | \$                                       | 16,471  |  |
|      |                                             | \$                  | 18,613,577 | \$                          | 13,622,321 | \$                  | 10,344,778 | \$                     | 3,277,543 | \$                                       | 297,958 |  |

#### **Overtime Targets By Budget Account**

High Desert: 3762

Northern Nevada Correction Center: 3717

Ely State Prison: 3751

Carlin Conservation Camp: 3752

Southern Desert Correctional Center: 3738

Southern Nevada Correction Center: 3715