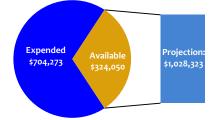

## Projection and Actuals Workbook

|      |                                             | ORIGINAL            |            |                             |            |                     |            | Projecteo              |           |                                          | d Goals |  |
|------|---------------------------------------------|---------------------|------------|-----------------------------|------------|---------------------|------------|------------------------|-----------|------------------------------------------|---------|--|
| BA   | Facility                                    | SFY18 Proj Total \$ |            | SFY18 Revised<br>Projection |            | Expended 01/26/2018 |            | Projected<br>Available |           | Pay Period Not<br>to Exceed <sup>®</sup> |         |  |
| 3706 | MEDICAL ADMINISTRATION                      | \$                  | 1,368,606  | \$                          | 1,279,864  | \$                  | 855,164    | \$                     | 424,700   | \$                                       | 38,609  |  |
| 3762 | HIGH DESERT STATE PRISON                    | *                   | 5,294,689  | \$                          | 3,455,526  | \$<br>\$            | 2,841,084  | \$                     | 614,442   | \$                                       | 55,858  |  |
| 3717 | NORTHERN NEVADA CORRECTIONAL CENTER         | *                   | 2,485,727  | Ť.                          | 1,711,714  | *                   | 1,416,246  | \$                     | 295,468   | \$                                       | 26,861  |  |
|      |                                             | •                   |            | \$                          |            | Ť                   |            |                        |           |                                          |         |  |
| 3738 | SOUTHERN DESERT CORRECTIONAL CENTER         | \$                  | 2,247,562  | \$                          | 1,655,549  | \$                  | 1,180,716  | \$                     | 474,834   | \$                                       | 43,167  |  |
| 3751 | ELY STATE PRISON                            | \$                  | 3,064,566  | \$                          | 2,140,753  | \$                  | 1,667,914  | \$                     | 472,838   | \$                                       | 42,985  |  |
| 3761 | FLORENCE MCCLURE WOMENS CORRECTIONAL CENTER | \$                  | 1,707,573  | \$                          | 1,154,488  | \$                  | 921,492    | \$                     | 232,997   | \$                                       | 21,182  |  |
| 3710 | DIRECTOR'S OFFICE                           | \$                  | 464,699    | \$                          | 402,061    | \$                  | 281,583    | \$                     | 120,479   | \$                                       | 10,953  |  |
| 3759 | LOVELOCK CORRECTIONAL CENTER ***            | \$                  | 1,088,323  | \$                          | 1,028,323  | \$                  | 704,273    | \$                     | 324,050   | \$                                       | 29,459  |  |
| 3716 | VARM SPRINGS CORRECTIONAL CENTER            | \$                  | 306,220    | \$                          | 257,591    | \$                  | 178,668    | \$                     | 78,922    | \$                                       | 7,175   |  |
| 3724 | NORTHERN NEVADA TRANSITIONAL HOUSING        | \$                  | 37,152     | \$                          | 26,731     | \$                  | 19,563     | \$                     | 7,168     | \$                                       | 652     |  |
| 3760 | CASA GRANDE TRANSITIONAL HOUSING            | \$                  | 75,078     | \$                          | 57,014     | \$                  | 39,165     | \$                     | 17,848    | \$                                       | 1,623   |  |
| 3739 | VELLS CONSERVATION CAMP **                  | \$                  | 133,156    | \$                          | 121,998    | \$                  | 91,012     | \$                     | 30,987    | \$                                       | 2,817   |  |
| 3711 | CORRECTIONAL PROGRAMS                       | \$                  | 24,944     | \$                          | 16,657     | \$                  | 16,560     | \$                     | 98        | \$                                       | 9       |  |
| 3715 | SOUTHERN NEVADA CORRECTIONAL CENTER         | \$                  | 5,520      | \$                          | 4,290      | \$                  | 2,760      | \$                     | 1,530     | \$                                       | 139     |  |
| 3752 | CARLIN CONSERVATION CAMP ***                | \$                  | 309,761    | \$                          | 309,761    | \$                  | 128,578    | \$                     | 181,183   | \$                                       | 16,471  |  |
|      |                                             | \$                  | 18,613,577 | \$                          | 13,622,321 | \$                  | 10,344,778 | \$                     | 3,277,543 | \$                                       | 297,958 |  |