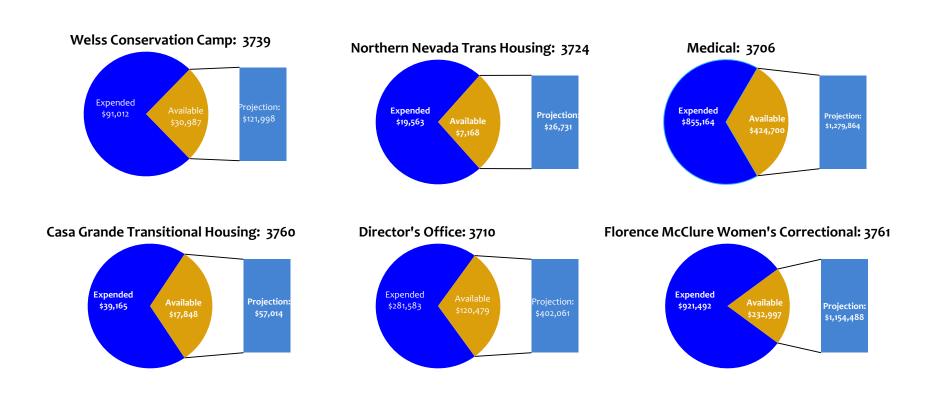

## Projection and Actuals Workbook

|      |                                             | ORIGINAL            |            |                             |            |                     |            | Projecteo              |           |                                          | d Goals |  |
|------|---------------------------------------------|---------------------|------------|-----------------------------|------------|---------------------|------------|------------------------|-----------|------------------------------------------|---------|--|
| BA   | Facility                                    | SFY18 Proj Total \$ |            | SFY18 Revised<br>Projection |            | Expended 01/26/2018 |            | Projected<br>Available |           | Pay Period Not<br>to Exceed <sup>®</sup> |         |  |
| 3706 | MEDICAL ADMINISTRATION                      | \$                  | 1,368,606  | \$                          | 1,279,864  | \$                  | 855,164    | \$                     | 424,700   | \$                                       | 38,609  |  |
| 3762 | HIGH DESERT STATE PRISON                    | *                   | 5,294,689  | \$                          | 3,455,526  | \$<br>\$            | 2,841,084  | \$                     | 614,442   | \$                                       | 55,858  |  |
| 3717 | NORTHERN NEVADA CORRECTIONAL CENTER         | *                   | 2,485,727  | Ť.                          | 1,711,714  | *                   | 1,416,246  | \$                     | 295,468   | \$                                       | 26,861  |  |
|      |                                             | •                   |            | \$                          |            | Ť                   |            |                        |           |                                          |         |  |
| 3738 | SOUTHERN DESERT CORRECTIONAL CENTER         | \$                  | 2,247,562  | \$                          | 1,655,549  | \$                  | 1,180,716  | \$                     | 474,834   | \$                                       | 43,167  |  |
| 3751 | ELY STATE PRISON                            | \$                  | 3,064,566  | \$                          | 2,140,753  | \$                  | 1,667,914  | \$                     | 472,838   | \$                                       | 42,985  |  |
| 3761 | FLORENCE MCCLURE WOMENS CORRECTIONAL CENTER | \$                  | 1,707,573  | \$                          | 1,154,488  | \$                  | 921,492    | \$                     | 232,997   | \$                                       | 21,182  |  |
| 3710 | DIRECTOR'S OFFICE                           | \$                  | 464,699    | \$                          | 402,061    | \$                  | 281,583    | \$                     | 120,479   | \$                                       | 10,953  |  |
| 3759 | LOVELOCK CORRECTIONAL CENTER ***            | \$                  | 1,088,323  | \$                          | 1,028,323  | \$                  | 704,273    | \$                     | 324,050   | \$                                       | 29,459  |  |
| 3716 | VARM SPRINGS CORRECTIONAL CENTER            | \$                  | 306,220    | \$                          | 257,591    | \$                  | 178,668    | \$                     | 78,922    | \$                                       | 7,175   |  |
| 3724 | NORTHERN NEVADA TRANSITIONAL HOUSING        | \$                  | 37,152     | \$                          | 26,731     | \$                  | 19,563     | \$                     | 7,168     | \$                                       | 652     |  |
| 3760 | CASA GRANDE TRANSITIONAL HOUSING            | \$                  | 75,078     | \$                          | 57,014     | \$                  | 39,165     | \$                     | 17,848    | \$                                       | 1,623   |  |
| 3739 | VELLS CONSERVATION CAMP **                  | \$                  | 133,156    | \$                          | 121,998    | \$                  | 91,012     | \$                     | 30,987    | \$                                       | 2,817   |  |
| 3711 | CORRECTIONAL PROGRAMS                       | \$                  | 24,944     | \$                          | 16,657     | \$                  | 16,560     | \$                     | 98        | \$                                       | 9       |  |
| 3715 | SOUTHERN NEVADA CORRECTIONAL CENTER         | \$                  | 5,520      | \$                          | 4,290      | \$                  | 2,760      | \$                     | 1,530     | \$                                       | 139     |  |
| 3752 | CARLIN CONSERVATION CAMP ***                | \$                  | 309,761    | \$                          | 309,761    | \$                  | 128,578    | \$                     | 181,183   | \$                                       | 16,471  |  |
|      |                                             | \$                  | 18,613,577 | \$                          | 13,622,321 | \$                  | 10,344,778 | \$                     | 3,277,543 | \$                                       | 297,958 |  |

Correctional Programs: 3711

Lovelock Correctional Center: 3759

Warm Spring Correctional Center: 3716