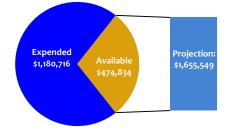

## Projection and Actuals Workbook

|      |                                             | ORIGINAL            |            |                             |            |                     |            | Projecteo              |           |                                          | d Goals |  |
|------|---------------------------------------------|---------------------|------------|-----------------------------|------------|---------------------|------------|------------------------|-----------|------------------------------------------|---------|--|
| BA   | Facility                                    | SFY18 Proj Total \$ |            | SFY18 Revised<br>Projection |            | Expended 01/26/2018 |            | Projected<br>Available |           | Pay Period Not<br>to Exceed <sup>®</sup> |         |  |
| 3706 | MEDICAL ADMINISTRATION                      | \$                  | 1,368,606  | \$                          | 1,279,864  | \$                  | 855,164    | \$                     | 424,700   | \$                                       | 38,609  |  |
| 3762 | HIGH DESERT STATE PRISON                    | *                   | 5,294,689  | \$                          | 3,455,526  | \$<br>\$            | 2,841,084  | \$                     | 614,442   | \$                                       | 55,858  |  |
| 3717 | NORTHERN NEVADA CORRECTIONAL CENTER         | *                   | 2,485,727  | Ť.                          | 1,711,714  | *                   | 1,416,246  | \$                     | 295,468   | \$                                       | 26,861  |  |
|      |                                             | •                   |            | \$                          |            | Ť                   |            |                        |           |                                          |         |  |
| 3738 | SOUTHERN DESERT CORRECTIONAL CENTER         | \$                  | 2,247,562  | \$                          | 1,655,549  | \$                  | 1,180,716  | \$                     | 474,834   | \$                                       | 43,167  |  |
| 3751 | ELY STATE PRISON                            | \$                  | 3,064,566  | \$                          | 2,140,753  | \$                  | 1,667,914  | \$                     | 472,838   | \$                                       | 42,985  |  |
| 3761 | FLORENCE MCCLURE WOMENS CORRECTIONAL CENTER | \$                  | 1,707,573  | \$                          | 1,154,488  | \$                  | 921,492    | \$                     | 232,997   | \$                                       | 21,182  |  |
| 3710 | DIRECTOR'S OFFICE                           | \$                  | 464,699    | \$                          | 402,061    | \$                  | 281,583    | \$                     | 120,479   | \$                                       | 10,953  |  |
| 3759 | LOVELOCK CORRECTIONAL CENTER ***            | \$                  | 1,088,323  | \$                          | 1,028,323  | \$                  | 704,273    | \$                     | 324,050   | \$                                       | 29,459  |  |
| 3716 | VARM SPRINGS CORRECTIONAL CENTER            | \$                  | 306,220    | \$                          | 257,591    | \$                  | 178,668    | \$                     | 78,922    | \$                                       | 7,175   |  |
| 3724 | NORTHERN NEVADA TRANSITIONAL HOUSING        | \$                  | 37,152     | \$                          | 26,731     | \$                  | 19,563     | \$                     | 7,168     | \$                                       | 652     |  |
| 3760 | CASA GRANDE TRANSITIONAL HOUSING            | \$                  | 75,078     | \$                          | 57,014     | \$                  | 39,165     | \$                     | 17,848    | \$                                       | 1,623   |  |
| 3739 | VELLS CONSERVATION CAMP **                  | \$                  | 133,156    | \$                          | 121,998    | \$                  | 91,012     | \$                     | 30,987    | \$                                       | 2,817   |  |
| 3711 | CORRECTIONAL PROGRAMS                       | \$                  | 24,944     | \$                          | 16,657     | \$                  | 16,560     | \$                     | 98        | \$                                       | 9       |  |
| 3715 | SOUTHERN NEVADA CORRECTIONAL CENTER         | \$                  | 5,520      | \$                          | 4,290      | \$                  | 2,760      | \$                     | 1,530     | \$                                       | 139     |  |
| 3752 | CARLIN CONSERVATION CAMP ***                | \$                  | 309,761    | \$                          | 309,761    | \$                  | 128,578    | \$                     | 181,183   | \$                                       | 16,471  |  |
|      |                                             | \$                  | 18,613,577 | \$                          | 13,622,321 | \$                  | 10,344,778 | \$                     | 3,277,543 | \$                                       | 297,958 |  |