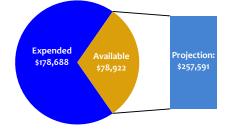

## Projection and Actuals Workbook

|      |                                             | ORIGINAL            |            |                             |            |                     |            | Projecteo              |           |                                          | d Goals |  |
|------|---------------------------------------------|---------------------|------------|-----------------------------|------------|---------------------|------------|------------------------|-----------|------------------------------------------|---------|--|
| BA   | Facility                                    | SFY18 Proj Total \$ |            | SFY18 Revised<br>Projection |            | Expended 01/26/2018 |            | Projected<br>Available |           | Pay Period Not<br>to Exceed <sup>®</sup> |         |  |
| 3706 | MEDICAL ADMINISTRATION                      | \$                  | 1,368,606  | \$                          | 1,279,864  | \$                  | 855,164    | \$                     | 424,700   | \$                                       | 38,609  |  |
| 3762 | HIGH DESERT STATE PRISON                    | *                   | 5,294,689  | \$                          | 3,455,526  | \$<br>\$            | 2,841,084  | \$                     | 614,442   | \$                                       | 55,858  |  |
| 3717 | NORTHERN NEVADA CORRECTIONAL CENTER         | *                   | 2,485,727  | Ť.                          | 1,711,714  | *                   | 1,416,246  | \$                     | 295,468   | \$                                       | 26,861  |  |
|      |                                             | •                   |            | \$                          |            | Ť                   |            |                        |           |                                          |         |  |
| 3738 | SOUTHERN DESERT CORRECTIONAL CENTER         | \$                  | 2,247,562  | \$                          | 1,655,549  | \$                  | 1,180,716  | \$                     | 474,834   | \$                                       | 43,167  |  |
| 3751 | ELY STATE PRISON                            | \$                  | 3,064,566  | \$                          | 2,140,753  | \$                  | 1,667,914  | \$                     | 472,838   | \$                                       | 42,985  |  |
| 3761 | FLORENCE MCCLURE WOMENS CORRECTIONAL CENTER | \$                  | 1,707,573  | \$                          | 1,154,488  | \$                  | 921,492    | \$                     | 232,997   | \$                                       | 21,182  |  |
| 3710 | DIRECTOR'S OFFICE                           | \$                  | 464,699    | \$                          | 402,061    | \$                  | 281,583    | \$                     | 120,479   | \$                                       | 10,953  |  |
| 3759 | LOVELOCK CORRECTIONAL CENTER ***            | \$                  | 1,088,323  | \$                          | 1,028,323  | \$                  | 704,273    | \$                     | 324,050   | \$                                       | 29,459  |  |
| 3716 | VARM SPRINGS CORRECTIONAL CENTER            | \$                  | 306,220    | \$                          | 257,591    | \$                  | 178,668    | \$                     | 78,922    | \$                                       | 7,175   |  |
| 3724 | NORTHERN NEVADA TRANSITIONAL HOUSING        | \$                  | 37,152     | \$                          | 26,731     | \$                  | 19,563     | \$                     | 7,168     | \$                                       | 652     |  |
| 3760 | CASA GRANDE TRANSITIONAL HOUSING            | \$                  | 75,078     | \$                          | 57,014     | \$                  | 39,165     | \$                     | 17,848    | \$                                       | 1,623   |  |
| 3739 | VELLS CONSERVATION CAMP **                  | \$                  | 133,156    | \$                          | 121,998    | \$                  | 91,012     | \$                     | 30,987    | \$                                       | 2,817   |  |
| 3711 | CORRECTIONAL PROGRAMS                       | \$                  | 24,944     | \$                          | 16,657     | \$                  | 16,560     | \$                     | 98        | \$                                       | 9       |  |
| 3715 | SOUTHERN NEVADA CORRECTIONAL CENTER         | \$                  | 5,520      | \$                          | 4,290      | \$                  | 2,760      | \$                     | 1,530     | \$                                       | 139     |  |
| 3752 | CARLIN CONSERVATION CAMP ***                | \$                  | 309,761    | \$                          | 309,761    | \$                  | 128,578    | \$                     | 181,183   | \$                                       | 16,471  |  |
|      |                                             | \$                  | 18,613,577 | \$                          | 13,622,321 | \$                  | 10,344,778 | \$                     | 3,277,543 | \$                                       | 297,958 |  |