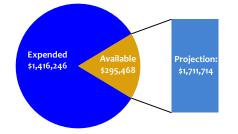

## Projection and Actuals Workbook

|      |                                             | ORIGINAL            |            |                             |            |                     |            | Projecteo              |           |                                          | d Goals |  |
|------|---------------------------------------------|---------------------|------------|-----------------------------|------------|---------------------|------------|------------------------|-----------|------------------------------------------|---------|--|
| BA   | Facility                                    | SFY18 Proj Total \$ |            | SFY18 Revised<br>Projection |            | Expended 01/26/2018 |            | Projected<br>Available |           | Pay Period Not<br>to Exceed <sup>®</sup> |         |  |
| 3706 | MEDICAL ADMINISTRATION                      | \$                  | 1,368,606  | \$                          | 1,279,864  | \$                  | 855,164    | \$                     | 424,700   | \$                                       | 38,609  |  |
| 3762 | HIGH DESERT STATE PRISON                    | *                   | 5,294,689  | \$                          | 3,455,526  | \$<br>\$            | 2,841,084  | \$                     | 614,442   | \$                                       | 55,858  |  |
| 3717 | NORTHERN NEVADA CORRECTIONAL CENTER         | *                   | 2,485,727  | Ť.                          | 1,711,714  | *                   | 1,416,246  | \$                     | 295,468   | \$                                       | 26,861  |  |
|      |                                             | •                   |            | \$                          |            | Ť                   |            |                        |           |                                          |         |  |
| 3738 | SOUTHERN DESERT CORRECTIONAL CENTER         | \$                  | 2,247,562  | \$                          | 1,655,549  | \$                  | 1,180,716  | \$                     | 474,834   | \$                                       | 43,167  |  |
| 3751 | ELY STATE PRISON                            | \$                  | 3,064,566  | \$                          | 2,140,753  | \$                  | 1,667,914  | \$                     | 472,838   | \$                                       | 42,985  |  |
| 3761 | FLORENCE MCCLURE WOMENS CORRECTIONAL CENTER | \$                  | 1,707,573  | \$                          | 1,154,488  | \$                  | 921,492    | \$                     | 232,997   | \$                                       | 21,182  |  |
| 3710 | DIRECTOR'S OFFICE                           | \$                  | 464,699    | \$                          | 402,061    | \$                  | 281,583    | \$                     | 120,479   | \$                                       | 10,953  |  |
| 3759 | LOVELOCK CORRECTIONAL CENTER ***            | \$                  | 1,088,323  | \$                          | 1,028,323  | \$                  | 704,273    | \$                     | 324,050   | \$                                       | 29,459  |  |
| 3716 | VARM SPRINGS CORRECTIONAL CENTER            | \$                  | 306,220    | \$                          | 257,591    | \$                  | 178,668    | \$                     | 78,922    | \$                                       | 7,175   |  |
| 3724 | NORTHERN NEVADA TRANSITIONAL HOUSING        | \$                  | 37,152     | \$                          | 26,731     | \$                  | 19,563     | \$                     | 7,168     | \$                                       | 652     |  |
| 3760 | CASA GRANDE TRANSITIONAL HOUSING            | \$                  | 75,078     | \$                          | 57,014     | \$                  | 39,165     | \$                     | 17,848    | \$                                       | 1,623   |  |
| 3739 | VELLS CONSERVATION CAMP **                  | \$                  | 133,156    | \$                          | 121,998    | \$                  | 91,012     | \$                     | 30,987    | \$                                       | 2,817   |  |
| 3711 | CORRECTIONAL PROGRAMS                       | \$                  | 24,944     | \$                          | 16,657     | \$                  | 16,560     | \$                     | 98        | \$                                       | 9       |  |
| 3715 | SOUTHERN NEVADA CORRECTIONAL CENTER         | \$                  | 5,520      | \$                          | 4,290      | \$                  | 2,760      | \$                     | 1,530     | \$                                       | 139     |  |
| 3752 | CARLIN CONSERVATION CAMP ***                | \$                  | 309,761    | \$                          | 309,761    | \$                  | 128,578    | \$                     | 181,183   | \$                                       | 16,471  |  |
|      |                                             | \$                  | 18,613,577 | \$                          | 13,622,321 | \$                  | 10,344,778 | \$                     | 3,277,543 | \$                                       | 297,958 |  |

#### **Overtime Targets By Budget Account**

High Desert: 3762

Northern Nevada Correction Center: 3717

Ely State Prison: 3751

Carlin Conservation Camp: 3752

Southern Desert Correctional Center: 3738

Southern Nevada Correction Center: 3715